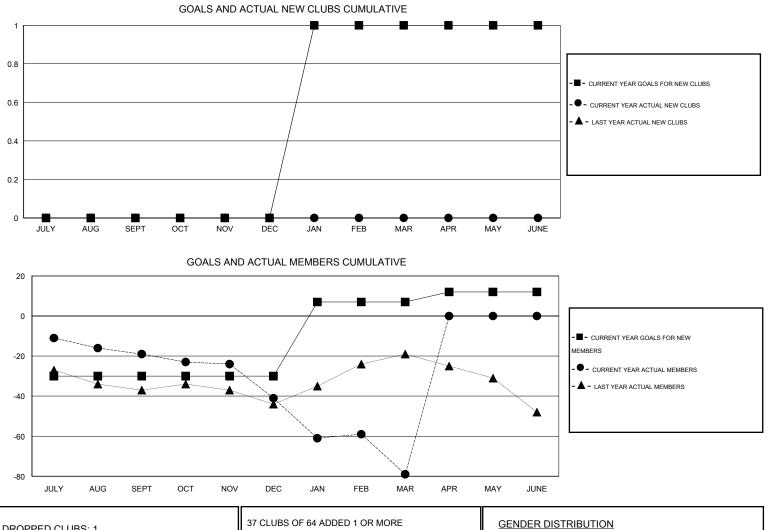

## GMT: Andre Nimchuk

| LOCATION WASHINGTON |  |
|---------------------|--|
|---------------------|--|

 $\mathsf{GMT} \mathsf{\,CA} \ 2$ 

| Clubs                 |                  |                     |                            |                             | Members<br>RESULTS FOR 2013-2014 |                    |                                  |                              |                             |  |
|-----------------------|------------------|---------------------|----------------------------|-----------------------------|----------------------------------|--------------------|----------------------------------|------------------------------|-----------------------------|--|
| RESULTS FOR 2013-2014 |                  |                     |                            |                             |                                  |                    |                                  |                              |                             |  |
| QUARTER               | NEW CLUB<br>GOAL | ACTUAL NEW<br>CLUBS | ACTUAL<br>DROPPED<br>CLUBS | ACTUAL NET<br>GAIN/<br>LOSS | QUARTER                          | NEW MEMBER<br>GOAL | ACTUAL TOTAL<br>MEMBERS<br>ADDED | ACTUAL<br>DROPPED<br>MEMBERS | ACTUAL NET<br>GAIN/<br>LOSS |  |
| JULY/AUG/SEPT         | 0                | 0                   | 0                          | 0                           | JULY/AUG/SEPT                    | -30                | 25                               | 44                           | -19                         |  |
| OCT/NOV/DEC           | 0                | 0                   | 0                          | 0                           | OCT/NOV/DEC                      | 0                  | 48                               | 70                           | -22                         |  |
| JAN/FEB/MAR           | 1                | 0                   | 1                          | -1                          | JAN/FEB/MAR                      | 37                 | 40                               | 78                           | -38                         |  |
| APR/MAY/JUNE          | 0                | 0                   | 0                          | 0                           | APR/MAY/JUNE                     | 5                  | 0                                | 0                            | 0                           |  |

| DROPPED CLUBS: 1 | 37 CLUBS OF 64 ADDED 1 OR MORE | GENDER DISTRIBUTION   |              |     |
|------------------|--------------------------------|-----------------------|--------------|-----|
|                  | NEW MEMBERS                    | MALE                  | 973 (64.06%) |     |
|                  |                                | FEMALE                | 546 (35.94%) |     |
| DROPPED MEMBERS  |                                |                       |              |     |
| DECEASED 20      | CLICK HERE FOR HEALTH          |                       |              | 004 |
| CLUB CANCELLED 0 | ASSESSMENT DATA                | FAMILY UNIT MEMBER    | 364<br>178   |     |
| OTHER 172        |                                | HEAD OF HOUSEHOLD     |              |     |
| TOTAL 192        | _                              | NON-HEAD OF HOUSEHOLD |              |     |